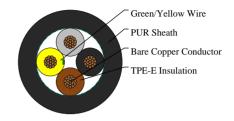

#### **CABLE CONSTRUCTION**

Conductor: Stranded bare copper conductors according to DIN VDE 0295

Cores twisted

Insulation: TPE-E insulation Sheath: PUR outer sheath

#### **COLOUR CODE**

Core Color Code: according to VDE 0293 or DIN 47100

Sheath color: black (other colors and types are available on request)